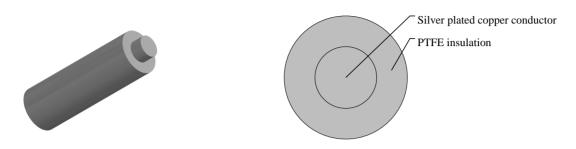

## CABLE CONSTRUCTION

Conductor: Solid Silver Plated Copper Insulation: Extruded PTFE Insulation Wall Thickness: 0.01"